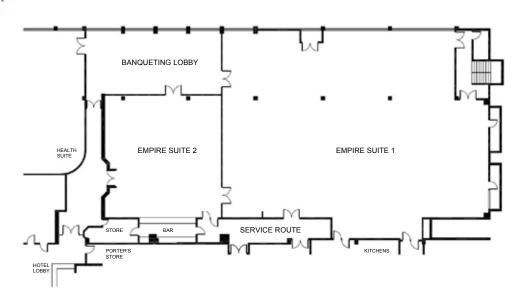

#### **Ground Floor**

# All our meeting rooms at a glance

| Meeting Room        | Total m² | Ceiling<br>Height (m) | Theatre | Cabaret | Classroom | Boardroom | U-Shape | Banquet<br>(tables<br>of 10) | Reception | Natural<br>Daylight | Blackout<br>Window | Air<br>Con | Floor  |
|---------------------|----------|-----------------------|---------|---------|-----------|-----------|---------|------------------------------|-----------|---------------------|--------------------|------------|--------|
| Empire Suite 1      | 544      | 3.5                   | 500     | 240     | 240       | 100       | 90      | 350                          | 450       | Υ                   | Υ                  | Υ          | Ground |
| Empire Suite 2      | 155      | 3.5                   | 100     | 70      | 50        | 30        | 30      | 80                           | 100       | Ν                   | Υ                  | Υ          | Ground |
| Entire Empire Suite | 800      | 3.5                   | 700     | 320     | 300       | 150       | 140     | 500                          | 500       | Υ                   | Υ                  | Υ          | Ground |
| Wembley Suite       | 162      | 2.4                   | 120     | 80      | 48        | 30        | 40      | 100                          | 140       | Υ                   | Υ                  | Υ          | Mezz   |
| Ascot Suite         | 97       | 2.4                   | 80      | 40      | 32        | 24        | 24      | 70                           | 100       | Υ                   | Υ                  | Υ          | Mezz   |
| Wentworth Suite     | 81       | 2.4                   | 65      | 40      | 28        | 24        | 20      | 60                           | 80        | Υ                   | Υ                  | Υ          | Mezz   |
| Henley Suite        | 38       | 2.4                   | 30      | 15      | 16        | 12        | 14      | 30                           | 30        | Υ                   | Υ                  | Υ          | Mezz   |
| Boardroom           | 30.1     | 2.5                   | -       | -       | -         | 14        | -       | -                            | -         | Υ                   | Υ                  | Υ          | 1st    |
| Syndicate           | 26.3     | 2.4                   | -       | -       | -         | 6         | -       | -                            | -         | Υ                   | Υ                  | Υ          | 1st    |