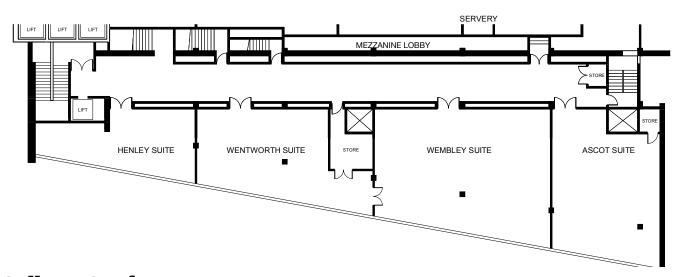

#### **Mezzanine Floor**

Call our Conference Team on **020 8902 8839**

# All our meeting rooms at a glance

| Meeting Room        | Total m² | Ceiling<br>Height (m) | Theatre | Cabaret | Classroom | Boardroom | U-Shape | Banquet<br>(tables<br>of 10) | Reception | Natural<br>Daylight | Blackout<br>Window | Air<br>Con | Floor  |
|---------------------|----------|-----------------------|---------|---------|-----------|-----------|---------|------------------------------|-----------|---------------------|--------------------|------------|--------|
| Empire Suite 1      | 544      | 3.5                   | 500     | 240     | 240       | 100       | 90      | 350                          | 450       | Υ                   | Υ                  | Υ          | Ground |
| Empire Suite 2      | 155      | 3.5                   | 100     | 70      | 50        | 30        | 30      | 80                           | 100       | Ν                   | Υ                  | Υ          | Ground |
| Entire Empire Suite | 800      | 3.5                   | 700     | 320     | 300       | 150       | 140     | 500                          | 500       | Υ                   | Υ                  | Υ          | Ground |
| Wembley Suite       | 162      | 2.4                   | 120     | 80      | 48        | 30        | 40      | 100                          | 140       | Υ                   | Υ                  | Υ          | Mezz   |
| Ascot Suite         | 97       | 2.4                   | 80      | 40      | 32        | 24        | 24      | 70                           | 100       | Υ                   | Υ                  | Υ          | Mezz   |
| Wentworth Suite     | 81       | 2.4                   | 65      | 40      | 28        | 24        | 20      | 60                           | 80        | Υ                   | Υ                  | Υ          | Mezz   |
| Henley Suite        | 38       | 2.4                   | 30      | 15      | 16        | 12        | 14      | 30                           | 30        | Υ                   | Υ                  | Υ          | Mezz   |
| Boardroom           | 30.1     | 2.5                   | -       | -       | -         | 14        | -       | -                            | -         | Υ                   | Υ                  | Υ          | 1st    |
| Syndicate           | 26.3     | 2.4                   | -       | -       | -         | 6         | -       | -                            | -         | Υ                   | Υ                  | Υ          | 1st    |